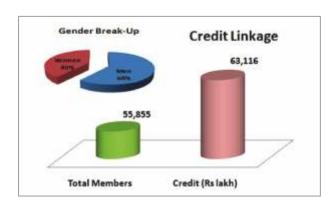

| # | Location    | Cumulative Progress as at March 2019 |             |       |             | Total   |             |
|---|-------------|--------------------------------------|-------------|-------|-------------|---------|-------------|
|   |             | # Women                              | Credit (Cr) | # Men | Credit (Cr) | Members | Credit (Cr) |
| 1 | Gubbi       | 6432                                 | 30.95       | 9256  | 100.40      | 15688   | 131.35      |
| 2 | Haveri      | 1834                                 | 0.026       | 1793  | 3.00        | 3627    | 3.03        |
| 3 | Kunigal     | 9168                                 | 66.15       | 15036 | 381.92      | 24204   | 448.07      |
| 4 | Nagamangala |                                      |             | 2354  | 10.17       | 2354    | 10.17       |
| 5 | Raybag      | 4685                                 | 13.32       | 747   | 0.43        | 5432    | 13.75       |
| 6 | Tumkuru     |                                      |             | 4550  | 24.79       | 4550    | 24.79       |
|   | Total       | 22119                                | 110.45      | 33736 | 520.71      | 55855   | 631.16      |