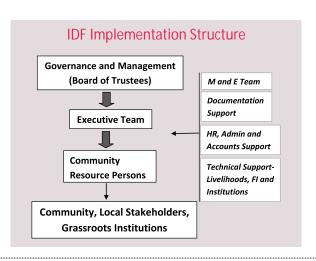

❖ Sa-Dhan

### **Federations / CBO**

- . IDF SHG Federation Dharwad,
- IDF Sujeevana Federation, Kunigal, Gubbi
- Natural Fibre Craft Society, Lakkavanhally

### **Bankers**

- ❖ SBI
- Syndicate Bank
- Vijaya Bank
- Karnataka Vikasa Grameena Bank
- ❖ NABARD
- ❖ NABFINS
- ❖ NABKISAN

### **Auditors**

M/s MSRK & Co, Bengaluru





IDF, a public charitable trust registered under Indian Trust Act founded by Developmental Bankers, focuses on sustainable agriculture and rural development, financial inclusion of rural poor, entrepreneurship promotion, corporate planning, social research and institutional development of grassroots organizations. IDF with its vision and efforts of empowering the underprivileged sections of the society has expanded its sphere of interventions in Karnataka State.



# Community Mobilization and Financial Inclusion through Digital Economy

IDF has promoted self-sustaining SHGs of women and JLGs of men at grass roots and Producer Groups of farm families at clusters to transform the developmental initiatives into ongoing programs. Innovations such as digital skilling in agriculture and livestock, financial inclusion and digital economy through public sector banks are deployed to combat risks in farming and to sustain their livelihoods. The achievements are presented.

| # | Location    | Cumulative Progress as at March 2019 |             |       |             | Total   |             |
|---|-------------|--------------------------------------|-------------|-------|-------------|---------|-------------|
|   |             | # Women