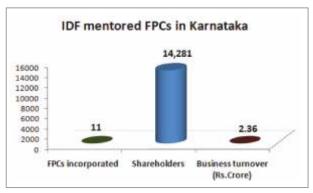

# Farmers Producer Companies (FPCs)

IDF is promoting FPCs of poor farmers to access technologies, inputs and fair trade. This is contributing to enhancement of income through promotion of;

- Low cost sustainable agriculture with lesser dependence on external inputs and higher use of locally available inputs
- Lesser cost of borrowings through financial inclusion with state owned Banks
- Supply of agro inputs at competitive rates
- Aggregated marketing and value addition (both B2B and B2C)
- Use of digital technology to access market rates, marketing avenues and a whole range of other farming related data Till March 2019, IDF has incorporated eleven FPCs across Karnataka.